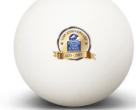

#### **ORDER FORM**

| CONTACT NAME:                                                                                   |                   |      | PHONE:                                                   |           |       |
|-------------------------------------------------------------------------------------------------|-------------------|------|----------------------------------------------------------|-----------|-------|
| EMAIL:                                                                                          |                   |      |                                                          |           |       |
| CHILD'S NAME:                                                                                   |                   |      | CLASS:                                                   |           |       |
| ITEM                                                                                            |                   | COST | QUANTITY                                                 |           | TOTAL |
| Wine glass in a box                                                                             |                   | \$15 |                                                          |           | \$    |
| Coffee mug in a box                                                                             |                   | \$12 |                                                          |           | \$    |
| Stubby cooler                                                                                   |                   | \$10 |                                                          |           | \$    |
| Tote bag                                                                                        |                   | \$10 |                                                          |           | \$    |
| Teatowel                                                                                        |                   | \$15 |                                                          |           | \$    |
| Yoyo                                                                                            |                   | \$6  |                                                          |           | \$    |
| Frisbee                                                                                         |                   | \$6  |                                                          |           | \$    |
| Hand ball                                                                                       | <u>a</u> <u>a</u> | \$5  | Preferred colour<br>Yellow<br>White<br>Blue<br>TOTAL QTY | Quantity  | \$    |
| Pelican plush                                                                                   |                   | \$15 |                                                          |           | \$    |
| Please return order form to Tewantin State School with payment by <u>Tuesday 24 June 2025</u> . |                   |      |                                                          |           | \$    |
| CASH EFTPOS (Via Office) DIRECT DEBIT OFFICE USE                                                |                   |      |                                                          |           |       |
| Direct Debit: Tewantin State School                                                             |                   |      |                                                          | Paid:     | \$    |
| BSB: 064 439 ACC: 000 900 39 with Ref: FamilyNameMEM                                            |                   |      |                                                          | Booked by | /:    |
| Enquiries: Vanessa Banik  Ph: (07) 5335 8888 or TowantinSS150th@towantinss.og.odu.au            |                   |      |                                                          |           |       |