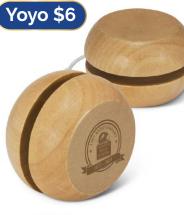

#### **ORDER FORM**

| CONTACT NAME:                                                                                   |                   |      | PHONE:                                                   |           |       |
|-------------------------------------------------------------------------------------------------|-------------------|------|----------------------------------------------------------|-----------|-------|
| EMAIL:                                                                                          |                   |      |                                                          |           |       |
| CHILD'S NAME:                                                                                   |                   |      | CLASS:                                                   |           |       |
| ITEM                                                                                            |                   | COST | QUANTITY                                                 |           | TOTAL |
| Wine glass in a box                                                                             |                   | \$15 |                                                          |           | \$    |
| Coffee mug in a box                                                                             |                   | \$12 |                                                          |           | \$    |
| Stubby cooler                                                                                   |                   | \$10 |                                                          |           | \$    |
| Tote bag                                                                                        |                   | \$10 |                                                          |           | \$    |
| Teatowel                                                                                        |                   | \$15 |                                                          |           | \$    |
| Yoyo                                                                                            |                   | \$6  |                                                          |           | \$    |
| Frisbee                                                                                         |                   | \$6  |                                                          |           | \$    |
| Hand ball                                                                                       | <u>a</u> <u>a</u> | \$5  | Preferred colour<br>Yellow<br>White<br>Blue<br>TOTAL QTY | Quantity  | \$    |
| Pelican plush                                                                                   |                   | \$15 |                                                          |           | \$    |
| Please return order form to Tewantin State School with payment by <u>Tuesday 24 June 2025</u> . |                   |      |                                                          |           | \$    |
| CASH EFTPOS (Via Office) DIRECT DEBIT OFFICE USE                                                |                   |      |                                                          |           |       |
| Direct Debit: Tewantin State School                                                             |                   |      |                                                          | Paid:     | \$    |
| BSB: 064 439 ACC: 000 900 39 with Ref: FamilyNameMEM                                            |                   |      |                                                          | Booked by | /:    |
| Enquiries: Vanessa Banik  Ph: (07) 5335 8888 or TowantinSS150th@towantinss.og.odu.au            |                   |      |                                                          |           |       |