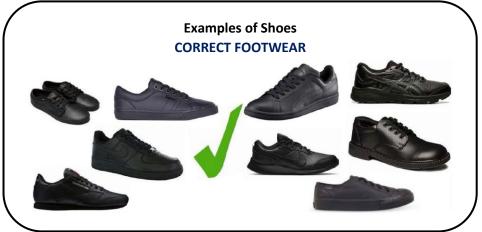

## **Uniform Policy**

| P – 6 Uniform Items   | Detail                                                                      | Must be<br>purchased<br>from the<br>school |
|-----------------------|-----------------------------------------------------------------------------|--------------------------------------------|
| Shirt                 | TSS Polo shirt – Royal Blue                                                 | ✓                                          |
| Skort                 | Royal blue skort with school emblem                                         | ✓                                          |
| Shorts                | Royal blue unisex shorts with school emblem or grey unisex school short     | ✓                                          |
| Jumper                | Royal blue hoodie with school emblem                                        | ✓                                          |
| Long pants            | Grey cargo pants                                                            | ✓                                          |
| Socks                 | Plain white or black socks, no markings (worn visibly, below mid calf)      |                                            |
| Shoes                 | Black school shoes or black sneakers. No high tops, boots or coloured laces |                                            |
| TSS Hat - Prep        | Royal blue with school emblem and marked 'PREP'                             | ✓                                          |
| TSS Hat - Years 1 - 6 | Royal blue hat, reversible with Sports Team House colours inside            | ✓                                          |